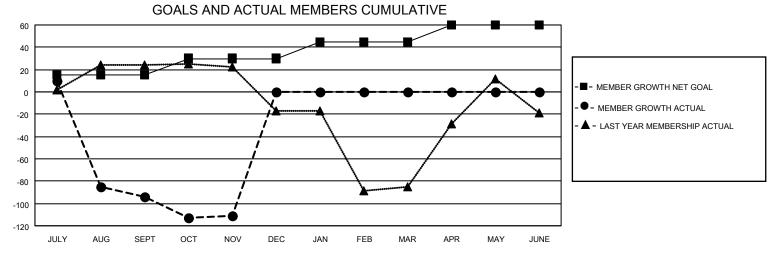

## MONTHLY MEMBERSHIP PROGRESS REPORT

| LOCATION ARAB REP OF EGYPT |               |           | District 352  |                       |                           | Results as of: 11/30/2021 |                                                    |  |
|----------------------------|---------------|-----------|---------------|-----------------------|---------------------------|---------------------------|----------------------------------------------------|--|
| Clubs                      |               |           |               | Members               |                           |                           |                                                    |  |
| RESULTS FOR 2021-2022      |               |           |               | RESULTS FOR 2021-2022 |                           |                           |                                                    |  |
| QUARTER                    | NEW CLUB GOAL | NEW CLUBS | DROPPED CLUBS | QUARTER M             | IEMBER GROWTH NET<br>GOAL | MEMBER GROWTH<br>ACTUAL   | DROPPED<br>MEMBERS ACTUAL<br>(including transfers) |  |
| JULY/AUG/SEPT              | 0             | 0         | 5             | JULY/AUG/SEP1         | г 15                      | 32                        | 124                                                |  |
| OCT/NOV/DEC                | 1             | 1         | 0             | OCT/NOV/DEC           | 15                        | 60                        | 63                                                 |  |
| JAN/FEB/MAR                | 0             | 0         | 0             | JAN/FEB/MAR           | 15                        | 0                         | 0                                                  |  |
| APR/MAY/JUNE               | 0             | 0         | 0             | APR/MAY/JUNE          | 15                        | 0                         | 0                                                  |  |
|                            | GOALS         | AND ACTUA | L NEW CLUBS C | UMULATIVE             |                           |                           |                                                    |  |
| 8                          |               |           |               |                       |                           |                           |                                                    |  |
| 6                          |               |           |               |                       |                           |                           |                                                    |  |
| 5                          |               |           |               |                       |                           | -■- CURRENT YEAR GO       | DALS FOR NEW CLUBS                                 |  |