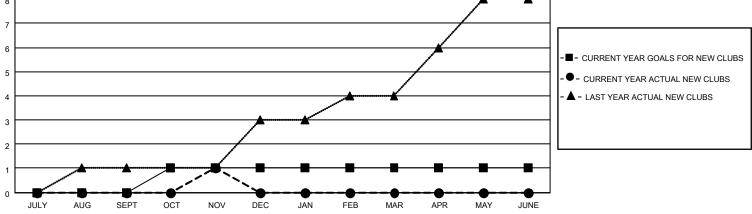

## MONTHLY MEMBERSHIP PROGRESS REPORT

| LOCATION ARAB REP OF EGYPT |               |           | District 352  |                       |                           | Results as of: 11/30/2021 |                                                    |  |
|----------------------------|---------------|-----------|---------------|-----------------------|---------------------------|---------------------------|----------------------------------------------------|--|
| Clubs                      |               |           |               | Members               |                           |                           |                                                    |  |
| RESULTS FOR 2021-2022      |               |           |               | RESULTS FOR 2021-2022 |                           |                           |                                                    |  |
| QUARTER                    | NEW CLUB GOAL | NEW CLUBS | DROPPED CLUBS | QUARTER M             | IEMBER GROWTH NET<br>GOAL | MEMBER GROWTH<br>ACTUAL   | DROPPED<br>MEMBERS ACTUAL<br>(including transfers) |  |
| JULY/AUG/SEPT              | 0             | 0         | 5             | JULY/AUG/SEP1         | г 15                      | 32                        | 124                                                |  |
| OCT/NOV/DEC                | 1             | 1         | 0             | OCT/NOV/DEC           | 15                        | 60                        | 63                                                 |  |
| JAN/FEB/MAR                | 0             | 0         | 0             | JAN/FEB/MAR           | 15                        | 0                         | 0                                                  |  |
| APR/MAY/JUNE               | 0             | 0         | 0             | APR/MAY/JUNE          | 15                        | 0                         | 0                                                  |  |
|                            | GOALS         | AND ACTUA | L NEW CLUBS C | UMULATIVE             |                           |                           |                                                    |  |
| 8                          |               |           |               |                       |                           |                           |                                                    |  |
| 6                          |               |           |               |                       |                           |                           |                                                    |  |
| 5                          |               |           |               |                       |                           | -■- CURRENT YEAR GO       | DALS FOR NEW CLUBS                                 |  |